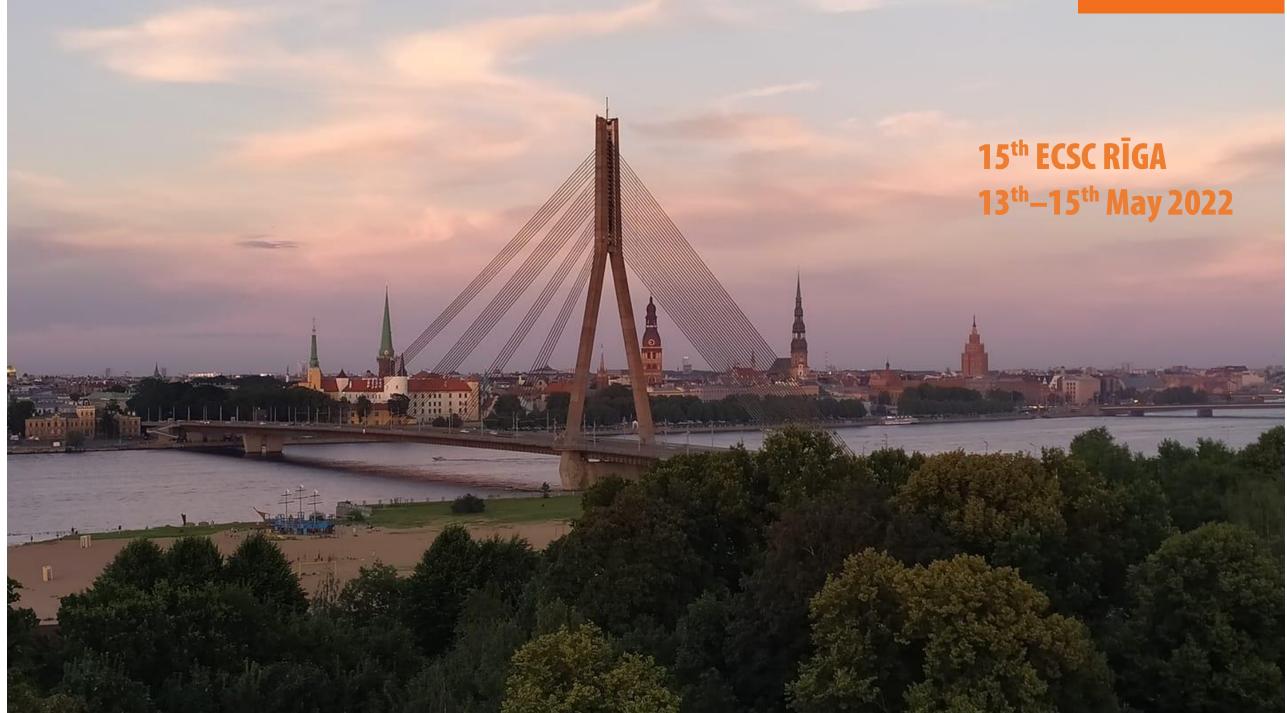

# Offer by Latvia to host 15<sup>th</sup> ECSC 2022 RĪGA • 13<sup>th</sup>–15<sup>th</sup> May

#### Latvian Chess Problem Society is honoured to propose to hold the 15<sup>th</sup> European Chess Solving Championship 2022

**Dates**: Friday 13<sup>th</sup> May – Sunday 15<sup>th</sup> May, 2022

Location: City of Riga, the capital of Latvia