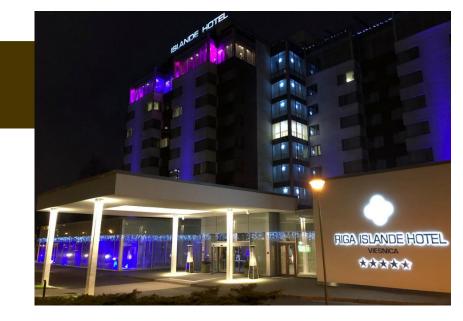

Participation fee: €60

RIGA ISLANDE HOTEL is 4 star hotel located near Daugava River in a green area of the Ķīpsala island with a magnificent panoramic view of the Old Town.

- > 15 min. ride (8 km) from RIGA Airport
- > 12 min. walk (1.5km) from the Old City
- > 5 min. walk (0.5 km) to shopping centre

You can get to the hotel from the airport by taxi or public transport - bus no. 22 - stop – Daugavgrīvas Street, from where it is a 13-minute walk.

Address: Kipsalas str. 2, Riga

https://islandehotel.lv/