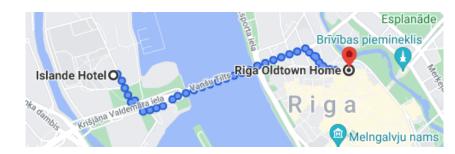

Participation fee: €60

RIGA ISLANDE HOTEL is 4 star hotel located near Daugava River in a green area of the Ķīpsala island with a magnificent panoramic view of the Old Town.

- > 15 min. ride (8 km) from RIGA Airport
- > 12 min. walk (1.5km) from the Old City
- > 5 min. walk (0.5 km) to shopping centre

You can get to the hotel from the airport by taxi or public transport - bus no. 22 - stop – Daugavgrīvas Street, from where it is a 13-minute walk.

Address: Kipsalas str. 2, Riga

https://islandehotel.lv/